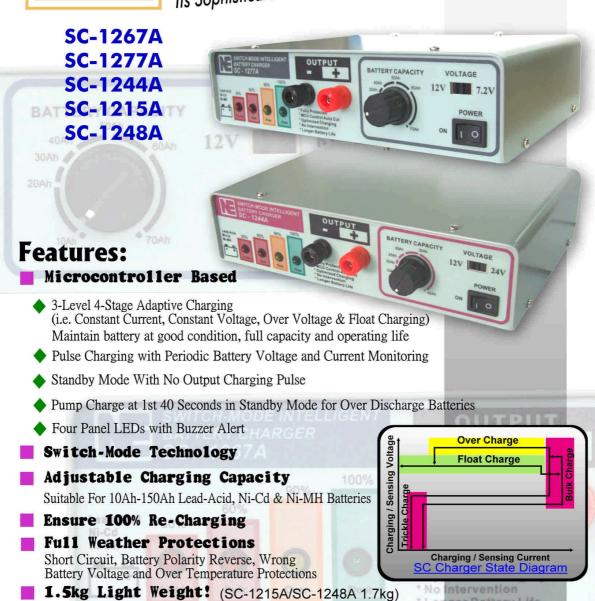

## NEURON TECHNOLOGY LIMITED

ger Battery Life

| reatures:                                                                             |
|---------------------------------------------------------------------------------------|
| □ Switch-Mode Technology                                                              |
| □ Compact, Light Weight & High Efficiency                                             |
| ☐ Microcontroller Based                                                               |
| ☐ Fully Automatic Charging Without Intervention                                       |
| □ 3-Level 4-Stage Adaptive Charging                                                   |
| □ Pulse Charging with Periodic Battery Voltage and Current Monitoring                 |
| ☐ Suitable for Lead Acid, Ni-Cd and Ni-MH Batteries                                   |
| □ Adjustable Battery Charging Capacity                                                |
| □ Ensure 100% Re-Charging and Maintain Longer Battery Life                            |
| ☐ Automatic Battery Sensing                                                           |
| □ Pump Charge at 1st 40 Seconds in Standby Mode for Over Discharge Batteries          |
| □ No Output When No Battery Is Connected                                              |
| ☐ Short Circuit, Battery Polarity Reverse, Wrong Battery Voltage and Over Temperature |
| Protections                                                                           |
| □ Four Panel I FDs with Buzzer Alert                                                  |

## **SPECIFICATIONS**

| Model                  | SC-1267A                                 | SC-1277A   | SC-1244A  | SC-1215A             | SC-1248A  |
|------------------------|------------------------------------------|------------|-----------|----------------------|-----------|
| Nominal Input AC       | 110V AC / 220V AC @ 60Hz/50Hz Selectable |            |           |                      |           |
| Voltage                |                                          |            |           |                      |           |
| Input AC Voltage Range | 85-135V AC / 170-265V AC                 |            |           |                      |           |
| On Board Fuse          | T2AL 250V                                |            |           | T3.5AL 250V          |           |
| Battery Voltage        | 6V / 12V                                 | 7.2V / 12V | 12V / 24V | 6V / 12V             | 12V / 24V |
| Charging Capacity      | 10-70Ah                                  | 10-70Ah    | 10–40Ah   | 35–150Ah             | 35-80Ah   |
| Max. Charging Current  | 7A                                       | 7A         | 4A        | 15A                  | 8A        |
| Efficiency             | > 80%                                    |            |           |                      |           |
| Charging Method        | 3-Level 4-Stage Adaptive Charging        |            |           |                      |           |
| Indications & Alert    | 4-LED Charger Status & Buzzer            |            |           |                      |           |
| Protections            | (1) Output Short Circuit                 |            |           |                      |           |
|                        | (2) Battery Polarity Reverse             |            |           |                      |           |
|                        | (3) Wrong Battery Voltage                |            |           |                      |           |
|                        | (4) Over Temperature                     |            |           |                      |           |
| Cooling                | Natural Convection                       |            |           | Force Air Cooling    |           |
| Operating Temperature  | 0 °C To +55 °C                           |            |           |                      |           |
| Dimensions (mm)        | 250(L)x180(D)x70 (H)                     |            |           | 250(L)x195(D)x70 (H) |           |
| Weight                 | 1.5 Kg                                   |            |           | 1.7Kg                |           |